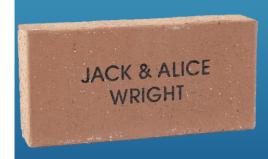

Size: 230 x 115 x 50mm

## **ENGRAVING DETAILS**

Please print clearly in block letters (CAPITALS) and always use the ampersand symbol ("&"). Each box represents a character (letter, number, punctuation mark or space). Max 16 characters per line, three lines per paver. (No hand drawings)